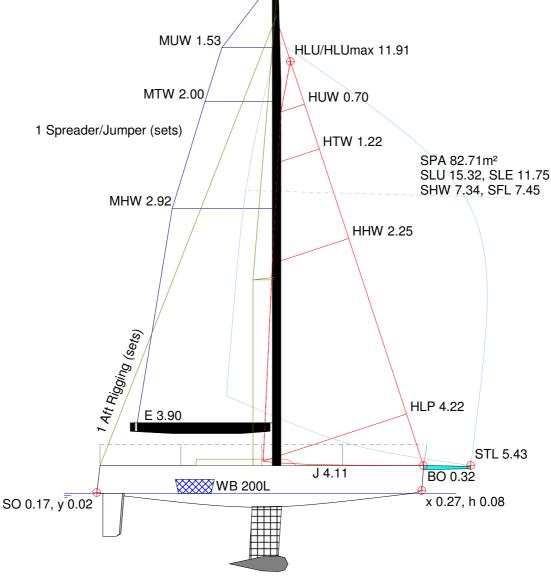

Standard hull data; List Angle 3.2 deg (designer); Outriggers not permitted

Saildata owner declared 3/24

## HULL LH 9.14 LWP 8.65 2740 Boat Weight: DLR

Draft:

## **RIG & SAIL NOTES**

Max number of headsails carried: 3 Max number of flying headsails carried: 0 Max number of spinnakers carried: 2