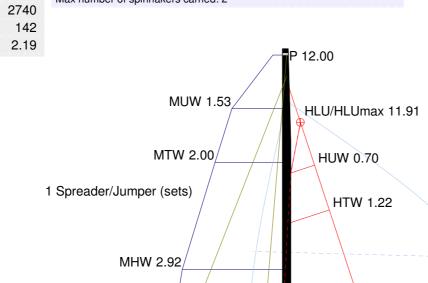

## **RIG & SAIL NOTES**

Max number of headsails carried: 3 Max number of flying headsails carried: 0 Max number of spinnakers carried: 2